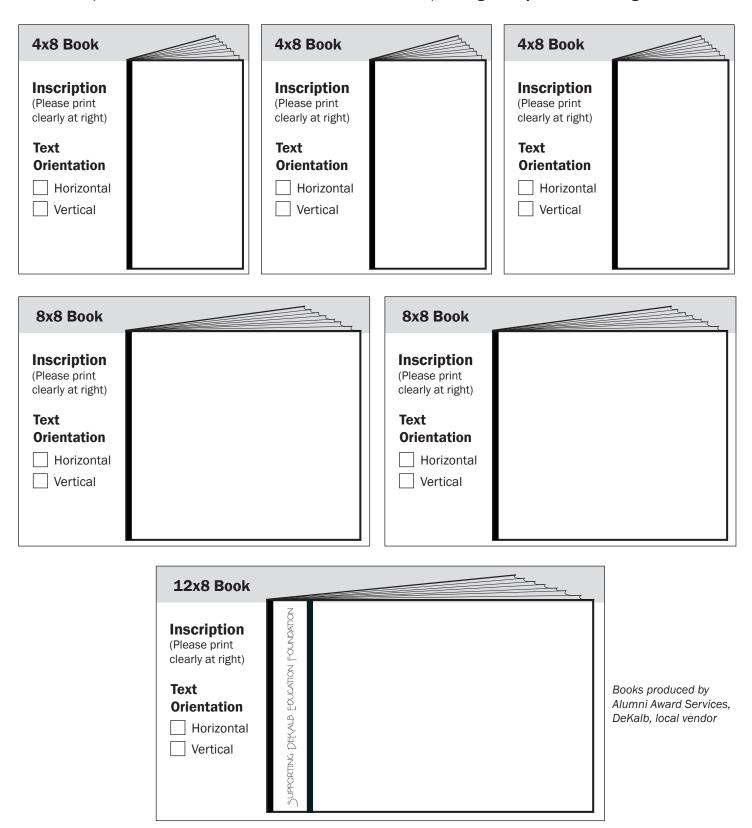

## **DEF Legacy Library Book Inscriptions**

Print inscriptions below for each number of books and corresponding sizes you are donating.

Vertical or horizontal text will be sized to fit the book's dimensions.

All inscriptions must align with the DeKalb School District #428's policy for appropriateness.