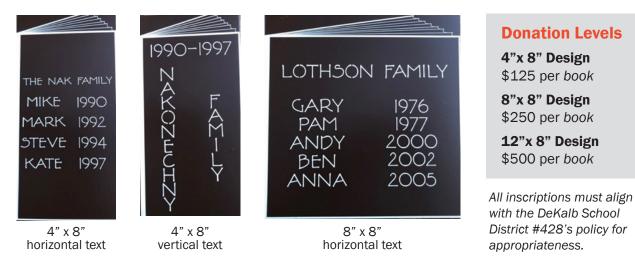

## **Designing Your Legacy Library "Book"**

Who would you like to acknowledge? Your *book* may honor your kids, a favorite teacher, generations of being a "townie" or a memorable experience while in D428.

Each  $4^{n}x 8$ ,"  $8^{n}x 8^{n}$  or  $12^{n}x 8^{n}$  book will be brown with white lettering so that it aligns with the design of DHS. Vertical or horizontal text will be sized to fit the *book*'s dimensions.