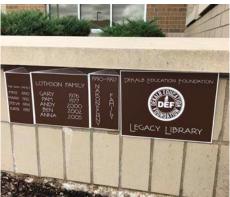

## About the DEF Legacy Library

All *books* will be shelved on the retaining walls on each side of the DHS main entrance (see right photo).